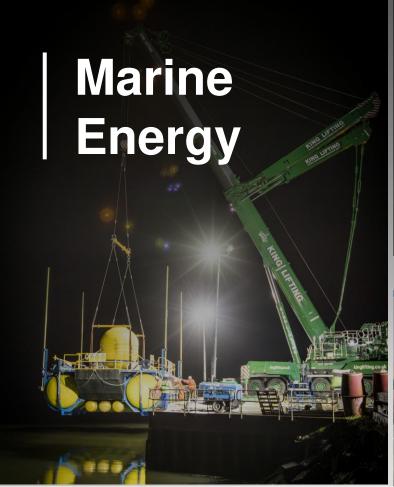

Ledwood has the facilities, expertise and ideal location to fabricate complete systems and secondary steelwork for the Marine Energy industry. Over Ledwood's 40 years of existence, the company has built a number of structures for the offshore industry and these skills have been transferred to marine renewables.

The company has already built a prototype wave reactor and is superbly placed to build renewable energy devices to be deployed on our doorstep in the Celtic Sea or beyond. Completed structures can be shipped to sea directly from our quayside.