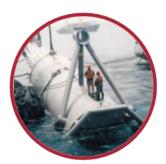

Ledwood has the facilities, expertise and ideal location to fabricate complete systems and secondary steelwork for the Marine Energy industry. Over Ledwood's 40 years of existence, the company has built a number of structures for the offshore industry and these skills have been transferred to marine renewables.

The company has already built a prototype wave reactor and is superbly placed to build renewable energy devices to be deployed on our doorstep in the Celtic Sea or beyond. Completed structures can be shipped to sea directly from our quayside.